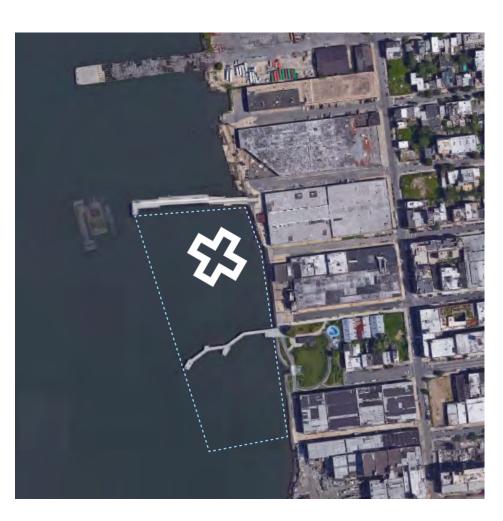

GE Staten Island



| Water Depth                | 19'                                     |
|----------------------------|-----------------------------------------|
| Current Speed              | 1.5 kts                                 |
| Exposure                   | Exposed on 2 Sides                      |
| Dist. to Navigable Channel | 500'                                    |
| Obstructions               | Subsurface Obstruction for Part of Site |
| Water Surface Area         | 300,000 ft <sup>2</sup>                 |
| CSO Tier Type              | None                                    |
| Avg. Transit Time          | 67 mins                                 |
| Upland Connection          | Pier                                    |



### 10. TRANSMITTER PARK Greenpoint, Brooklyn







### 11. TWO BRIDGES Chinatown, New York







#### SUMMARY

|                         | Water Depth<br>(ft) | Current Speed (knots) | Exposure              | Dist. to<br>Navigable<br>Channel<br>(ft) | Obstructions                                          | Water Surface<br>Area<br>(ft²) | CSO Tier Type | Average Transit Time (mins) | Upland<br>Connection                         |
|-------------------------|---------------------|-----------------------|-----------------------|------------------------------------------|-------------------------------------------------------|--------------------------------|---------------|-----------------------------|----------------------------------------------|
| 1. Brooklyn Bridge Cove | 7 - 20              | 3.5                   | Sheltered