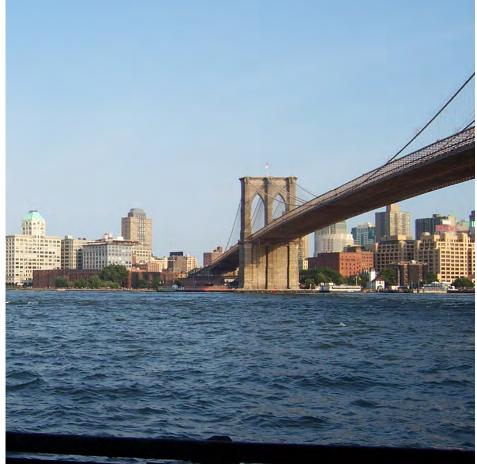

19'                                     |
|----------------------------|-----------------------------------------|
| Current Speed              | 1.5 kts                                 |
| Exposure                   | Exposed on 2 Sides                      |
| Dist. to Navigable Channel | 500'                                    |
| Obstructions               | Subsurface Obstruction for Part of Site |
| Water Surface Area         | 300,000 ft <sup>2</sup>                 |
| CSO Tier Type              | None                                    |
| Avg. Transit Time          | 67 mins                                 |
| Upland Connection          | Pier                                    |



### 10. TRANSMITTER PARK Greenpoint, Brooklyn







### 11. TWO BRIDGES Chinatown, New York







#### SUMMARY

|                         | Water Depth<br>(ft) | Current Speed (knots) | Exposure              | Dist. to<br>Navigable<br>Channel<br>(ft) | Obstructions                                          | Water Surface<br>Area<br>(ft²) | CSO Tier Type | Average Transit Time (mins) | Upland<br>Connection                         |
|-------------------------|---------------------|-----------------------|-----------------------|------------------------------------------|-------------------------------------------------------|--------------------------------|---------------|-----------------------------|----------------------------------------------|
| 1. Brooklyn Bridge Cove | 7 - 20              | 3.5                   | Sheltered             | 285'