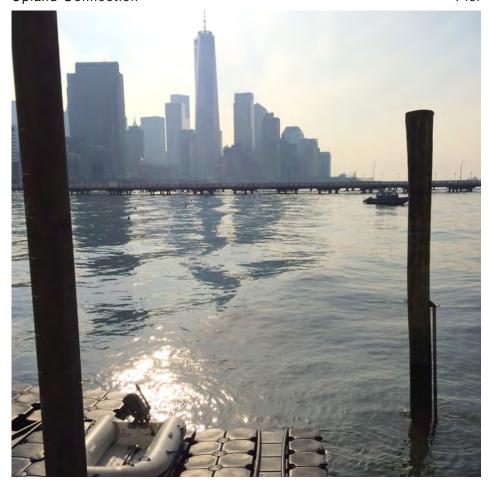

|

| Water Depth                | 9' - 1                  |  |  |  |
|----------------------------|-------------------------|--|--|--|
| Current Speed              | 1.4 kts                 |  |  |  |
| Exposure                   | Exposed on 1 Side       |  |  |  |
| Dist. to Navigable Channel | 850'                    |  |  |  |
| Obstructions               | None                    |  |  |  |
| Water Surface Area         | 382,500 ft <sup>2</sup> |  |  |  |
| CSO Tier Type              | Tier 4                  |  |  |  |
| Avg. Transit Time          | 31 mins                 |  |  |  |
| Upland Connection          | Pier                    |  |  |  |



### 8. HUNTER'S POINT LIC, Queens

|--|





#### 9. ST. GEORGE Staten Island



| Water Depth                | 19'                                     |
|----------------------------|-----------------------------------------|
| Current Speed              | 1.5 kts                                 |
| Exposure                   | Exposed on 2 Sides                      |
| Dist. to Navigable Channel | 500'                                    |
| Obstructions               | Subsurface Obstruction for Part of Site |
| Water Surface Area         | 300,000 ft <sup>2</sup>                 |
| CSO Tier Type              | None                                    |
| Avg. Transit Time          | 67 mins                                 |
| Upland Connection          | Pier