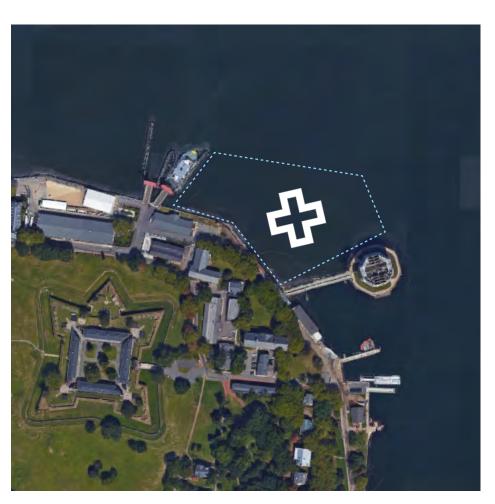

| 11' - 20'                              |
|----------------------------|----------------------------------------|
| Current Speed              | 1 kt                                   |
| Exposure                   | Exposed on 2 Sides                     |
| Dist. to Navigable Channel | 500'                                   |
| Obstructions               | Subsurface Obstruction Throughout Site |
| Water Surface Area         | 590,000 ft <sup>2</sup>                |
| CSO Tier Type              | Tier 1                                 |
| Avg. Transit Time          | 48 mins                                |
| Upland Connection          | Public Park                            |



### 4. DOMINO SUGAR FACTORY Williamsburg, Brooklyn





#### 5. GOVERNORS ISLAND New York







### 6. HALLET'S COVE Astoria, Queens





#### 7. HUDSON RIVER PARK New York

| A STATE OF THE STA | Const. Industrial and the second of the seco |
|---------------------------------------------------------------------------------------------------------------------------------------------------------------------------------------------------------------------------------------------------------------------------------------------------------------------------------------------------------------------------------------------------------------------------------------------------------------------------------------------------------------------------------------------------------------------------------------------------------------------------------------------------------------------