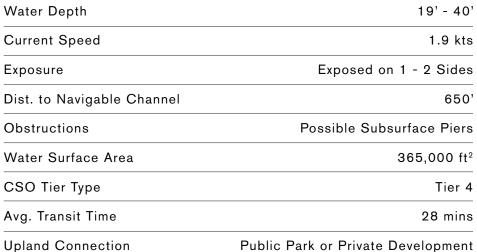

### 10. TRANSMITTER PARK Greenpoint, Brooklyn

#### SUMMARY

|                         | Water Depth<br>(ft) | Current Speed (knots) | Exposure              | Dist. to<br>Navigable<br>Channel<br>(ft) | Obstructions                                          | Water Surface<br>Area<br>(ft²) | CSO Tier Type | Average Transit Time (mins) | Upland<br>Connection                         |
|-------------------------|---------------------|-----------------------|-----------------------|------------------------------------------|-------------------------------------------------------|--------------------------------|---------------|-----------------------------|----------------------------------------------|
| 1. Brooklyn Bridge Cove | 7 - 20              | 3.5                   | Sheltered             | 285'                                     | Subsurface<br>Piers;<br>Kayak Launch                  | 81,000                         | Tier 4        | 29                          | Public Path                                  |
| 2. Brooklyn Bridge Park | 30                  | 3.5                   | Exposed on 1 Side     | 570                                      | Kayak Launch                                          | 265,000                        | Tier 4        | 34                          | Developed Pier 2<br>or Undeveloped<br>Pier 3 |
| 3. Bush Terminal Park   | 11 - 20             | 1                     | Exposed on 2 Sides    | 500                                      | Subsurface<br>Obstruction<br>Throughout<br>Whole Site | 590,000                        | Tier 1        | 48                          | Public Park                                  |
| 4. Domino Sugar Factory | 30 - 50             | 2.9                   | Exposed on 3 Sides    | 240                                      | None                                                  | 266,000                        | Tier 4        | 34                          | Private<br>Development                       |
| 5. Governors Island     | 1 - 10              | 2.4                   | Exposed on 1 Side     | 600                                      | Nearby Ferry<br>Crossing                              | 240,000                        | None          | 45                          | Parking Lot                                  |
| 6. Hallet's Cove        | 11 - 43             | 2.8                   | Sheltered             | 1600                                     | Nearby Kayak<br>Launch                                | 1,040,000                      | Tier 3        | 36                          | Public Park<br>or Private<br>Development     |
| 7. Hudson River Park    | 9 - 11              | 1.4                   | Exposed on 1 Side     | 850                                      | None                                                  | 382,500                        | Tier 4        | 31                          | Pier                                         |
| 8. Hunters Point        | 20                  | 2.1                   | Exposed on<br>2 Sides | 300                                      | Subsurface<br>Obstruction<br>Throughout<br>Whole Site | 40,000                         | None          | 29                          | Public Park                                  |
| 9. St George            | 19                  | 1.5                   | Exposed on 2 Sides    | 500                                      | Subsurface<br>Obstruction<br>For Part of<br>Site      | 300,000                        | None          | 67                          | Pier                                         |
| 10. Transmitter Park    | 19 - 40             | 1.9                   | Exposed on 1-2 Sides  | 650                                      | Possible<br>Subsurface<br>Piers                       | 365,000                        | Tier 4        | 28                          | Public Park<br>or Private<br>Development     |
| 11. Two Bridges         | 4 - 26              | 2.6                   | Exposed on<br>3 Sides | 370                                      | Subsurface<br>Obstruction<br>at West Part<br>of Site  | 120,000                        | Tier 4        | 31                          | Public Path                                  |