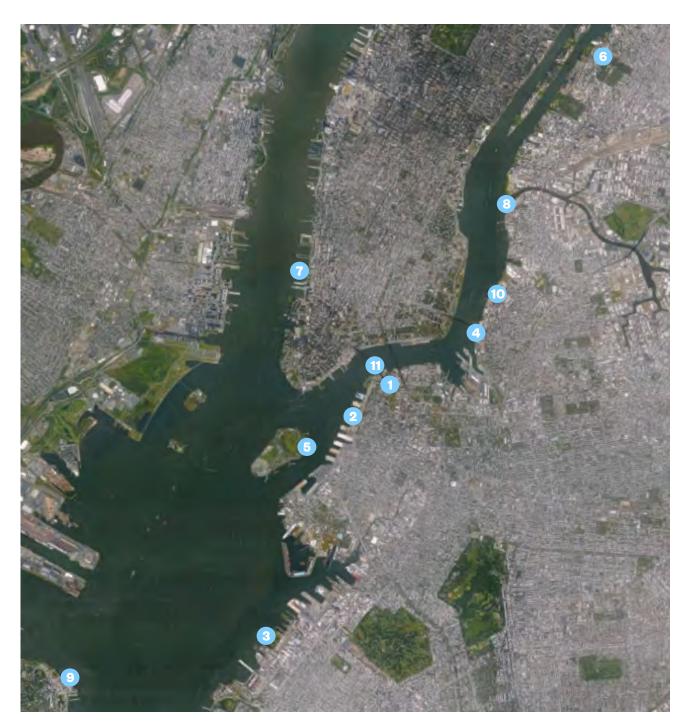

## **ALL SITES**

#### **EVALUATION CRITERIA**

11 sites throughout New York City have been studied based upon the following 9 points of criteria.

| Water Depth                   | Ideal water depth is between 10'-40'. It is necessary to have water depth greater than 10' to                         |  |  |  |  |  |
|-------------------------------|-----------------------------------------------------------------------------------------------------------------------|--|--|--|--|--|
| ·                             | accomodate pool basin and structure. Deeper water depths proportionally increase amount of force                      |  |  |  |  |  |
|                               | capture, which impacts anchoring and stability.                                                                       |  |  |  |  |  |
| Current Speed                 | Low current speed is desirable. Current speed affects the amount of force on structure. The greater                   |  |  |  |  |  |
|                               | the current speed, the bigger the force (approximately 1 knot ≈ 3X more load).                                        |  |  |  |  |  |
| Exposure                      | Sheltered sites are desirable. Protection provided by surrounding context such as natural land shape,                 |  |  |  |  |  |
|                               | piers, substructure, etc. break waves and reduce current speed.                                                       |  |  |  |  |  |
| Distance to Navigable Channel | It is preferable to be further away from the navigable channel. The closer to the navigable channel the               |  |  |  |  |  |
|                               | greater exposure to marine traffic and waves.                                                                         |  |  |  |  |  |
| Obstructions                  | Any obstructions, subsurface or programmed activity, must not interfer with +POOL.                                    |  |  |  |  |  |
| Water Surface Area            | +POOL surface area is 33,000 ft <sup>2</sup>                                                                          |  |  |  |  |  |
| CSO Tier Type                 | Combined Sewage Overflows (CSO) outfalls are classified by tiers depending on the volume of                           |  |  |  |  |  |
|                               | annual discharge. Tier 1 outfalls comprise roughly 50% of all CSO volumes; Tier 2 outfalls account                    |  |  |  |  |  |
|                               | for an additional 25% of CSO volumes; Tier 3 an additional 15%, Tier 4 an additional 5%, and Tier 5 the remaining 5%. |  |  |  |  |  |
| Avg. Transit Time             | The ideal site location is easily accessible to the public. The average public transportation time to                 |  |  |  |  |  |
|                               | site is calculated from 4 major burrough subway hubs (Grand Central; Atlantic Ave/Barclays; Queens                    |  |  |  |  |  |
|                               | Plaza; Grand Concourse)                                                                                               |  |  |  |  |  |
| Upland Connection             | Potential location for upland program.                                                                                |  |  |  |  |  |

#### POTENTIAL SITES

- 1. Brooklyn Bridge Cove
- 2. Brooklyn Bridge Park
- 3. Bush Terminal Park
- 4. Domino Sugar Factory
- 5. Governers Island
- 6. Hallet's Point
- 7. Hudson River Park
- 8. Hunters Point
- 9. St Georges
- 10. Transmitter Park
- 11. Two Bridges