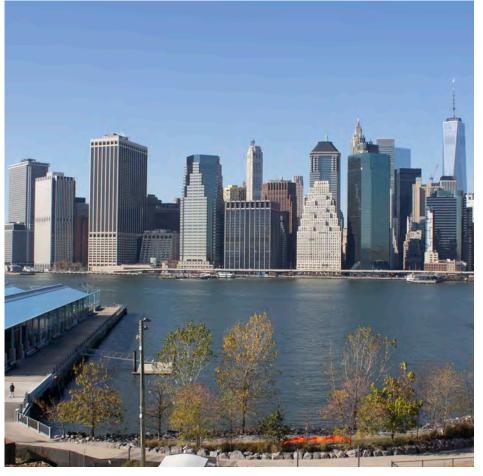

| Plaza; Grand Concourse)                                                                                               |  |  |  |  |  |
| Upland Connection             | Potential location for upland program.                                                                                |  |  |  |  |  |

#### POTENTIAL SITES

- 1. Brooklyn Bridge Cove
- 2. Brooklyn Bridge Park
- 3. Bush Terminal Park
- 4. Domino Sugar Factory
- 5. Governers Island
- 6. Hallet's Point
- 7. Hudson River Park
- 8. Hunters Point
- 9. St Georges
- 10. Transmitter Park
- 11. Two Bridges



#### BROOKLYN BRIDGE COVE Dumbo, Brooklyn





### 2. BROOKLYN BRIDGE PARK Dumbo, Brooklyn

| 10 1 |  |
|------|--|
| A.   |  |
|      |  |
| J.   |  |
| सि   |  |
|      |  |
|      |  |
|      |  |





### 3. BUSH TERMINAL PARK Industry City, Brooklyn

| 4 |  |
|---|--|
|   |  |
|   |  |

| Water Depth                | 11' - 20'                              |
|----------------------------|----------------------------------------|
| Current Speed              | 1 kt                                   |
| Exposure                   | Exposed on 2 Sides                     |
| Dist. to Navigable Channel | 500'                                   |
| Obstructions               | Subsurface Obstruction Throughout Site |
| Water Surface Area         | 590,000 ft <sup>2</sup>                |
| CSO Tier Type              | Tier 1                                 |
| Avg. Transit Time          | 48 mins                                |
| Upland Connection          | Public Park