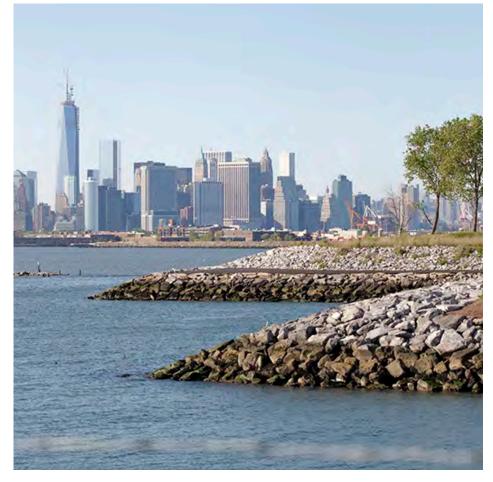

SH TERMINAL PARK Industry City, Brooklyn

| 4 |  |
|---|--|
|   |  |
|   |  |

| Water Depth                | 11' - 20'                              |
|----------------------------|----------------------------------------|
| Current Speed              | 1 kt                                   |
| Exposure                   | Exposed on 2 Sides                     |
| Dist. to Navigable Channel | 500'                                   |
| Obstructions               | Subsurface Obstruction Throughout Site |
| Water Surface Area         | 590,000 ft <sup>2</sup>                |
| CSO Tier Type              | Tier 1                                 |
| Avg. Transit Time          | 48 mins                                |
| Upland Connection          | Public Park                            |



### 4. DOMINO SUGAR FACTORY Williamsburg, Brooklyn





#### 5. GOVERNORS ISLAND New York







### 6. HALLET'S COVE Astoria, Queens





#### 7. HUDSON RIVER PARK New York

| A STATE OF THE STA | Const. Industrial and the second of the seco |
|------------------------------------------------------------------------------------------------------------------------------------------------------------------------------------------------------------------------------------------------------------------------------------------------------------------------------------------------------------------------------------------------------------------------------------------------------------------------------------------------------------------------------------------------------------------------