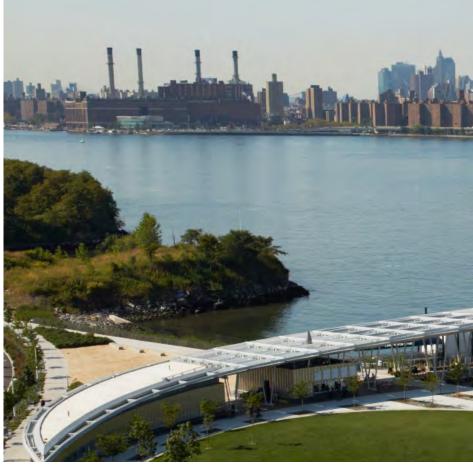

|

| Water Depth                | 9' - 1                  |  |  |  |
|----------------------------|-------------------------|--|--|--|
| Current Speed              | 1.4 kts                 |  |  |  |
| Exposure                   | Exposed on 1 Side       |  |  |  |
| Dist. to Navigable Channel | 850'                    |  |  |  |
| Obstructions               | None                    |  |  |  |
| Water Surface Area         | 382,500 ft <sup>2</sup> |  |  |  |
| CSO Tier Type              | Tier 4                  |  |  |  |
| Avg. Transit Time          | 31 mins                 |  |  |  |
| Upland Connection          | Pier                    |  |  |  |



### 8. HUNTER'S POINT LIC, Queens

|--|





#### 9. ST. GEORGE Staten Island



| Water Depth                | 19'                                     |
|----------------------------|-----------------------------------------|
| Current Speed              | 1.5 kts                                 |
| Exposure                   | Exposed on 2 Sides                      |
| Dist. to Navigable Channel | 500'                                    |
| Obstructions               | Subsurface Obstruction for Part of Site |
| Water Surface Area         | 300,000 ft <sup>2</sup>                 |
| CSO Tier Type              | None                                    |
| Avg. Transit Time          | 67 mins                                 |
| Upland Connection          | Pier                                    |



### 10. TRANSMITTER PARK Gree