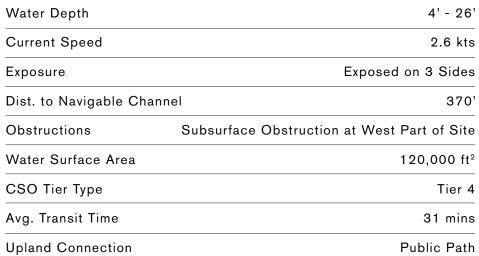

### 11. TWO BRIDGES Chinatown, New York

#### SUMMARY

|                         | Water Depth<br>(ft) | Current Speed (knots) | Exposure              | Dist. to<br>Navigable<br>Channel<br>(ft) | Obstructions                                          | Water Surface<br>Area<br>(ft²) | CSO Tier Type | Average Transit Time (mins) | Upland<br>Connection                         |
|-------------------------|---------------------|-----------------------|-----------------------|------------------------------------------|-------------------------------------------------------|--------------------------------|---------------|-----------------------------|----------------------------------------------|
| 1. Brooklyn Bridge Cove | 7 - 20              | 3.5                   | Sheltered             | 285'                                     | Subsurface<br>Piers;<br>Kayak Launch                  | 81,000                         | Tier 4        | 29                          | Public Path                                  |
| 2. Brooklyn Bridge Park | 30                  | 3.5                   | Exposed on 1 Side     | 570                                      | Kayak Launch                                          | 265,000                        | Tier 4        | 34                          | Developed Pier 2<br>or Undeveloped<br>Pier 3 |
| 3. Bush Terminal Park   | 11 - 20             | 1                     | Exposed on 2 Sides    | 500                                      | Subsurface<br>Obstruction<br>Throughout<br>Whole Site | 590,000                        | Tier 1        | 48                          | Public Park                                  |
| 4. Domino Sugar Factory | 30 - 50             | 2.9                   | Exposed on 3 Sides    | 240                                      | None                                                  | 266,000                        | Tier 4        | 34                          | Private<br>Development                       |
| 5. Governors Island     | 1 - 10              | 2.4                   | Exposed on 1 Side     | 600                                      | Nearby Ferry<br>Crossing                              | 240,000                        | None          | 45                          | Parking Lot                                  |
| 6. Hallet's Cove        | 11 - 43             | 2.8                   | Sheltered             | 1600                                     | Nearby Kayak<br>Launch                                | 1,040,000                      | Tier 3        | 36                          | Public Park<br>or Private<br>Development     |
| 7. Hudson River Park    | 9 - 11              | 1.4                   | Exposed on 1 Side     | 850                                      | None                                                  | 382,500                        | Tier 4        | 31                          | Pier                                         |
| 8. Hunters Point        | 20                  | 2.1                   | Exposed on<br>2 Sides | 300                                      | Subsurface<br>Obstruction<br>Throughout<br>Whole Site | 40,000                         | None          | 29                          | Public Park                                  |
| 9. St George            | 19                  | 1.5                   | Exposed on 2 Sides    | 500                                      | Subsurface<br>Obstruction<br>For Part of<br>Site      | 300,000                        | None          | 67                          | Pier                                         |
| 10. Transmitter Park    | 19 - 40             | 1.9                   | Exposed on 1-2 Sides  | 650                                      | Possible<br>Subsurface<br>Piers                       | 365,000                        | Tier 4        | 28                          | Public Park<br>or Private<br>Development     |
| 11. Two Bridges         | 4 - 26              | 2.6                   | Exposed on<br>3 Sides | 370                                      | Subsurface<br>Obstruction<br>at West Part<br>of Site  | 120,000                        | Tier 4        | 31                          | Public Path                                  |