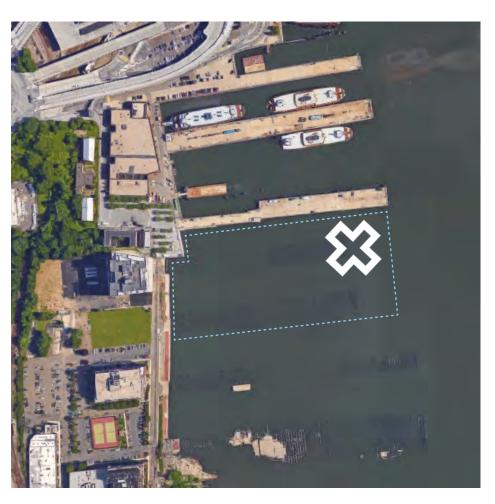

|

| Water Depth                | 9' - 1                  |  |  |  |
|----------------------------|-------------------------|--|--|--|
| Current Speed              | 1.4 kts                 |  |  |  |
| Exposure                   | Exposed on 1 Side       |  |  |  |
| Dist. to Navigable Channel | 850'                    |  |  |  |
| Obstructions               | None                    |  |  |  |
| Water Surface Area         | 382,500 ft <sup>2</sup> |  |  |  |
| CSO Tier Type              | Tier 4                  |  |  |  |
| Avg. Transit Time          | 31 mins                 |  |  |  |
| Upland Connection          | Pier                    |  |  |  |



### 8. HUNTER'S POINT LIC, Queens

|--|





#### 9. ST. GEORGE Staten Island



| Water Depth                | 19'                                     |
|----------------------------|-----------------------------------------|
| Current Speed              | 1.5 kts                                 |
| Exposure                   | Exposed on 2 Sides                      |
| Dist. to Navigable Channel | 500'                                    |
| Obstructions               | Subsurface Obstruction for Part of Site |
| Water Surface Area         | 300,000 ft <sup>2</sup>                 |
| CSO Tier Type              | None                                    |
| Avg. Transit Time          | 67 mins                                 |
| Upland Connection          | Pier                                    |



### 10. TRANSMITTER PARK Greenpoint, Brooklyn







### 11. TWO