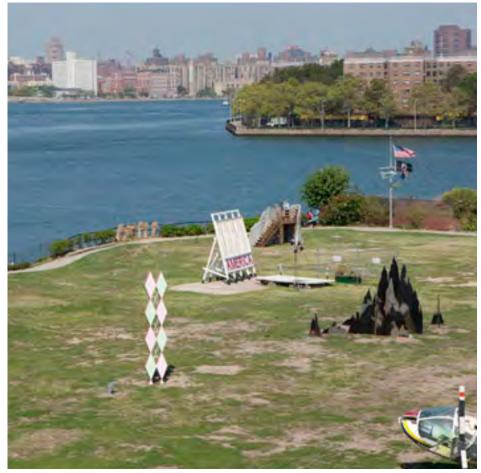

|
|----------------------------|----------------------------------------|
| Current Speed              | 1 kt                                   |
| Exposure                   | Exposed on 2 Sides                     |
| Dist. to Navigable Channel | 500'                                   |
| Obstructions               | Subsurface Obstruction Throughout Site |
| Water Surface Area         | 590,000 ft <sup>2</sup>                |
| CSO Tier Type              | Tier 1                                 |
| Avg. Transit Time          | 48 mins                                |
| Upland Connection          | Public Park                            |



### 4. DOMINO SUGAR FACTORY Williamsburg, Brooklyn





#### 5. GOVERNORS ISLAND New York







### 6. HALLET'S COVE Astoria, Queens





#### 7. HUDSON RIVER PARK New York

| A STATE OF THE STA | Const. Industrial and the second of the seco |
|-------------------------------------------------------------------------------------------------------------------------------------------------------------------------------------------------------------------------------------------------------------------------------------------------------------------------------------------------------------------------------------------------------------------------------------------------------------------------------------------------------------------------------------------------------------------------------------------------------------------------------------------------------------------------------------------------------------------