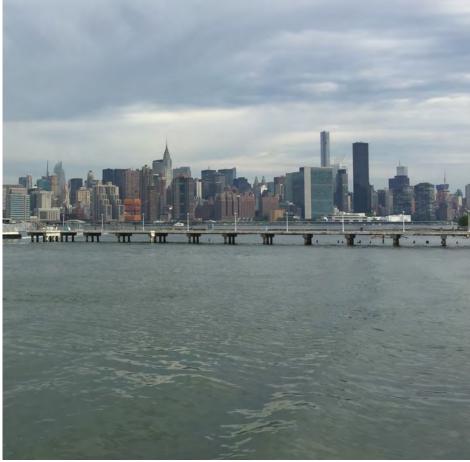

taten Island



| Water Depth                | 19'                                     |
|----------------------------|-----------------------------------------|
| Current Speed              | 1.5 kts                                 |
| Exposure                   | Exposed on 2 Sides                      |
| Dist. to Navigable Channel | 500'                                    |
| Obstructions               | Subsurface Obstruction for Part of Site |
| Water Surface Area         | 300,000 ft <sup>2</sup>                 |
| CSO Tier Type              | None                                    |
| Avg. Transit Time          | 67 mins                                 |
| Upland Connection          | Pier                                    |



### 10. TRANSMITTER PARK Greenpoint, Brooklyn







### 11. TWO BRIDGES Chinatown, New York







#### SUMMARY

|                         | Water Depth<br>(ft) | Current Speed (knots) | Exposure              | Dist. to<br>Navigable<br>Channel<br>(ft) | Obstructions                                          | Water Surface<br>Area<br>(ft²) | CSO Tier Type | Average Transit Time (mins) | Upland<br>Connection                         |
|-------------------------|---------------------|-----------------------|-----------------------|------------------------------------------|-------------------------------------------------------|--------------------------------|---------------|-----------------------------|----------------------------------------------|
| 1. Brooklyn Bridge Cove | 7 - 20              | 3.5                   | Sheltered