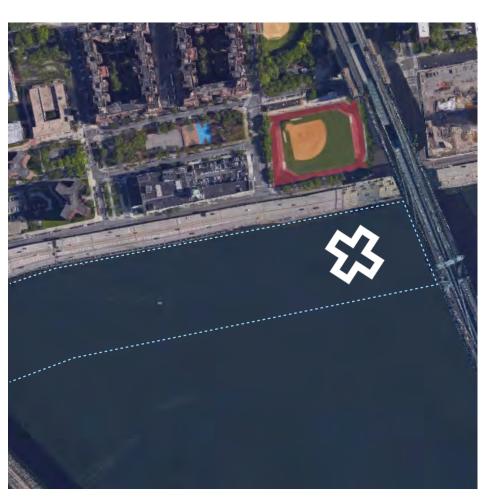

| 19'                                     |
|----------------------------|-----------------------------------------|
| Current Speed              | 1.5 kts                                 |
| Exposure                   | Exposed on 2 Sides                      |
| Dist. to Navigable Channel | 500'                                    |
| Obstructions               | Subsurface Obstruction for Part of Site |
| Water Surface Area         | 300,000 ft <sup>2</sup>                 |
| CSO Tier Type              | None                                    |
| Avg. Transit Time          | 67 mins                                 |
| Upland Connection          | Pier                                    |



### 10. TRANSMITTER PARK Greenpoint, Brooklyn







### 11. TWO BRIDGES Chinatown, New York







#### SUMMARY

|                         | Water Depth<br>(ft) | Current Speed (knots) | Exposure              | Dist. to<br>Navigable<br>Channel<br>(ft) | Obstructions                                          | Water Surface<br>Area<br>(ft²) | CSO Tier Type | Average Transit Time (mins) | Upland<br>Connection                         |
|-------------------------|---------------------|-----------------------|-----------------------|------------------------------------------|-------------------------------------------------------|--------------------------------|---------------|-----------------------------|----------------------------------------------|
| 1. Brooklyn Bridge Cove | 7 - 20              | 3.5                   | Sheltered             | 285'