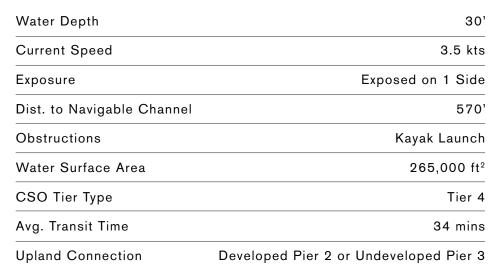

### 2. BROOKLYN BRIDGE PARK Dumbo, Brooklyn

| 10 1 |  |
|------|--|
| A.   |  |
|      |  |
| J.   |  |
| सि   |  |
|      |  |
|      |  |
|      |  |