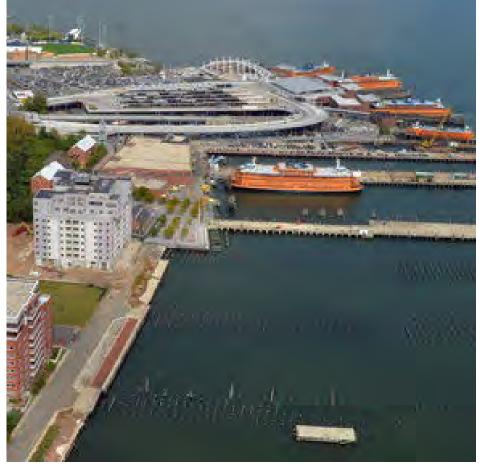

#### 9. ST. GEORGE Staten Island

| Water Depth                | 19'                                     |
|----------------------------|-----------------------------------------|
| Current Speed              | 1.5 kts                                 |
| Exposure                   | Exposed on 2 Sides                      |
| Dist. to Navigable Channel | 500'                                    |
| Obstructions               | Subsurface Obstruction for Part of Site |
| Water Surface Area         | 300,000 ft <sup>2</sup>                 |
| CSO Tier Type              | None                                    |
| Avg. Transit Time          | 67 mins                                 |
| Upland Connection          | Pier                                    |