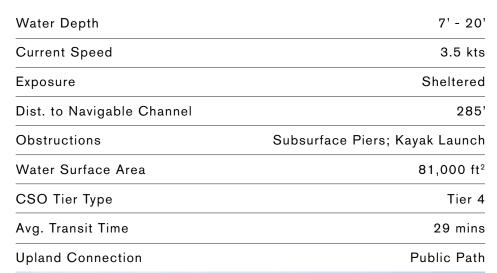

| site is calculated from 4 major burrough subway hubs (Grand Central; Atlantic Ave/Barclays; Queens                    |  |  |  |  |  |
|                               | Plaza; Grand Concourse)                                                                                               |  |  |  |  |  |
| Upland Connection             | Potential location for upland program.                                                                                |  |  |  |  |  |

#### POTENTIAL SITES

- 1. Brooklyn Bridge Cove
- 2. Brooklyn Bridge Park
- 3. Bush Terminal Park
- 4. Domino Sugar Factory
- 5. Governers Island
- 6. Hallet's Point
- 7. Hudson River Park
- 8. Hunters Point
- 9. St Georges
- 10. Transmitter Park
- 11. Two Bridges



#### BROOKLYN BRIDGE COVE Dumbo, Brooklyn





### 2. BROOKLYN BRIDGE PARK Dumbo, Brooklyn

| 10 1 |  |
|------|--|
| A.   |  |
|      |  |
| J.   |  |
| सि   |  |
|      |  |
|      |  |
|      |  |





### 3. BUSH TERMINAL PARK Industry City, Brooklyn

| 4 |  |
|---|--|
|   |  |
|   |  |

| Water Depth                | 11' - 20'                              |
|----------------------------|----------------------------------------|
| Current Speed              | 1 kt                                   |
| Exposure                   | Exposed on 2 Sides                     |
| Dist. to Navigable Channel | 500'                                   |
| Obstructions               | Subsurface Obstruction Throughout Site |
| Water Surface Area         | 590,000 ft <sup>2</sup>                |
| CSO Tier Type              | Tier 1