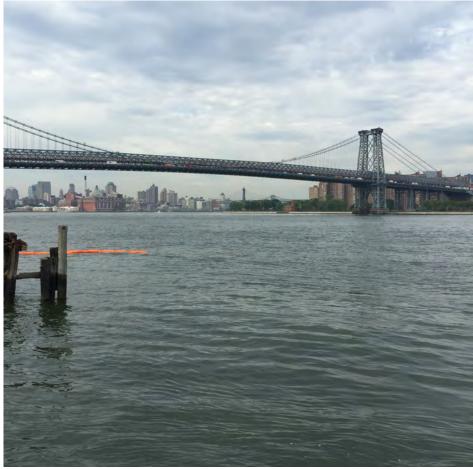

--|
|   |  |
|   |  |

| Water Depth                | 11' - 20'                              |
|----------------------------|----------------------------------------|
| Current Speed              | 1 kt                                   |
| Exposure                   | Exposed on 2 Sides                     |
| Dist. to Navigable Channel | 500'                                   |
| Obstructions               | Subsurface Obstruction Throughout Site |
| Water Surface Area         | 590,000 ft <sup>2</sup>                |
| CSO Tier Type              | Tier 1                                 |
| Avg. Transit Time          | 48 mins                                |
| Upland Connection          | Public Park                            |



### 4. DOMINO SUGAR FACTORY Williamsburg, Brooklyn





#### 5. GOVERNORS ISLAND New York







### 6. HALLET'S COVE Astoria, Queens





#### 7. HUDSON RIVER PARK New York

| A STATE OF THE STA | Const. Industrial and the second of the seco |
|--------------------------------------------------------------------------------------------------------------------------------------------------------------------------------------------------------------------------------------------------------------------------------------------------------------------------------------------------------------------------------------------------------------------------------------------------------------------------------------------------------------------------------------------------------------------------------------------------------------------------------