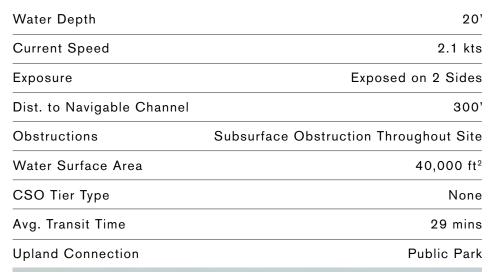

|

| Water Depth                | 9' - 1                  |  |  |  |
|----------------------------|-------------------------|--|--|--|
| Current Speed              | 1.4 kts                 |  |  |  |
| Exposure                   | Exposed on 1 Side       |  |  |  |
| Dist. to Navigable Channel | 850'                    |  |  |  |
| Obstructions               | None                    |  |  |  |
| Water Surface Area         | 382,500 ft <sup>2</sup> |  |  |  |
| CSO Tier Type              | Tier 4                  |  |  |  |
| Avg. Transit Time          | 31 mins                 |  |  |  |
| Upland Connection          | Pier                    |  |  |  |



### 8. HUNTER'S POINT LIC, Queens

|--|





#### 9. ST. GEORGE Staten Island



| Water Depth                | 19'                                     |
|----------------------------|-----------------------------------------|
| Current Speed              | 1.5 kts                                 |
| Exposure                   | Exposed on 2 Sides                      |
| Dist. to Navigable Channel | 500'                                    |
| Obstructions               | Subsurface Obstruction for Part of Site |
| Water Surface Area         | 300,000 ft <sup>2</sup>                 |
| CSO Tier Type              | None                                    |
| Avg. Transit Time          | 67 mins                                 |
| Upland Connection          | Pier                                    |



### 10. TRANSMITTER PARK Gr