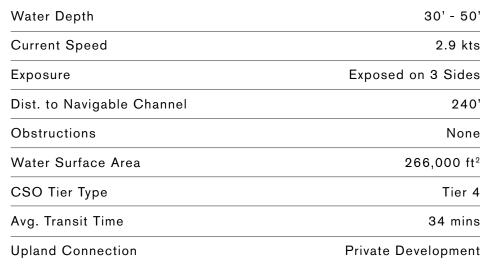

-|--|
|   |  |
|   |  |

| Water Depth                | 11' - 20'                              |
|----------------------------|----------------------------------------|
| Current Speed              | 1 kt                                   |
| Exposure                   | Exposed on 2 Sides                     |
| Dist. to Navigable Channel | 500'                                   |
| Obstructions               | Subsurface Obstruction Throughout Site |
| Water Surface Area         | 590,000 ft <sup>2</sup>                |
| CSO Tier Type              | Tier 1                                 |
| Avg. Transit Time          | 48 mins                                |
| Upland Connection          | Public Park                            |



### 4. DOMINO SUGAR FACTORY Williamsburg, Brooklyn





#### 5. GOVERNORS ISLAND New York







### 6. HALLET'S COVE Astoria, Queens





#### 7. HUDSON RIVER PARK New York

| A STATE OF THE STA | Const. Industrial and the second of the seco |
|------------------------------------------------------------------------------------------------------------------------------------------------------------------------------------------------------------------------------------------------------------------------------------------------------------------------------------------------------------------------------------------------------------------------------------------------------------------------------------------------------------------------------------------------------------------------------------------------------------------------------